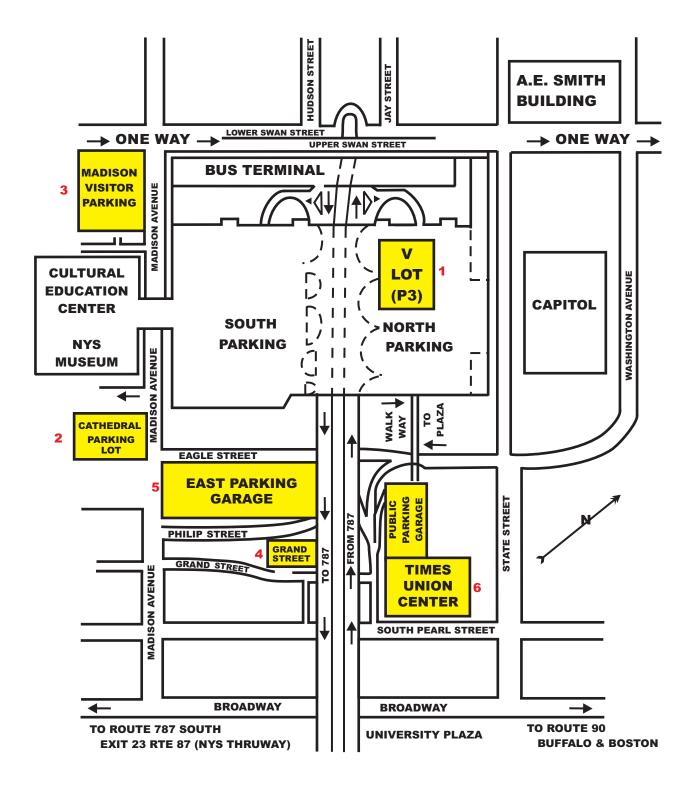

## AVAILABLE VISITOR PARKING EVENINGS AND WEEKENDS

- 1. V Lot (P3 North Area) Empire State Plaza Underground Parking Level 3. (\$5.00)
- 2. Cathedral Parking Lot Madison Avenue east of Cultural Education Center
- 3. Madison Visitor Lot Madison Avenue west of Cultural Education Center
- 4. Grand Street Surface Lot Grand Street, northeast side of ESP East Parking Garage
- 5. East Parking Garage Corner Eagle and Madison, east bound south mall arterial. This lot is open to the public at no charge after 3:00 p.m.

## **Privately Owned Public Parking Facilities**

6. Times Union Center Parking Garage - Access from South Pearl Street ramp to Empire State Plaza